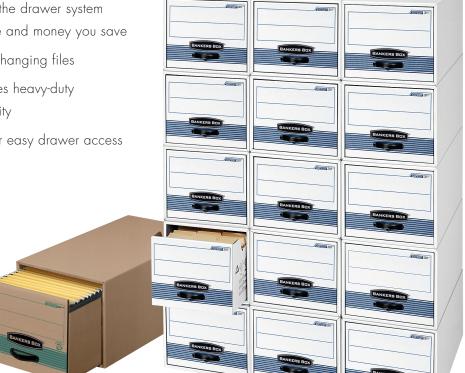

## STOR/DRAWER® STEEL PLUS™

## Extra Space-Savings

- **Stacks 5 high –** The higher the drawer system stacks, the more space, time and money you save
- Includes removable rails for hanging files
- Steel support frame reinforces heavy-duty corrugate for added durability
- Reinforced plastic handle for easy drawer access

Extra

Space-Savings

Stacks Up to 5 High

up to daily usage.

| Mfg. No.    | Size   | Inside Dim. $(H \times W \times D)$ | Stacking<br>Height | Color       | C)   | Ctn. Qty. |
|-------------|--------|-------------------------------------|--------------------|-------------|------|-----------|
| FEL-00311   | Letter | 103/8" x 121/2" x 231/4"            | 5                  | White/Blue  | 60%  | 6         |
| FEL-00312   | Legal  | 10%" × 15½" × 23¼"                  | 5                  | White/Blue  | 60%  | 6         |
| FEL-1231101 | Letter | 103/8" × 121/2" × 231/4"            | 5                  | Kraft/Green | 100% | 6         |
| FEL-1231201 | Legal  | 10%" × 15½" × 23¼"                  | 5                  | Kraft/Green | 100% | 6         |