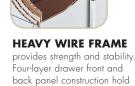

## Extra Space-Savings

- **Stacks 5 high –** The higher the drawer system stacks, the more space, time and money you save
- Includes removable rails for hanging files
- Steel support frame reinforces heavy-duty corrugate for added durability
- Reinforced plastic handle for easy drawer access